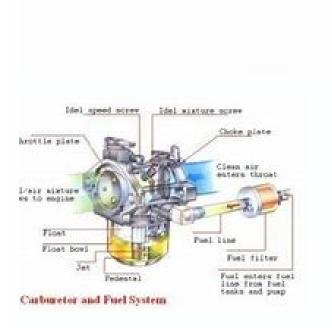

Motorcycle carburetor parts and function pdf





Motorcycle carburetor parts and function pdf















Motorcycle carburetor parts and function pdf. Motorcycle carburetor parts and their functions. Motorcycle carburetor parts and functions.

Carburetor problems generally occur in three areas: too thin a mixture, too rich a mixture, or incorrect adjustment. Fortunately, there are telltale symptoms that will tell you what problem you are dealing with. Carburetors are relatively simple devices. Their main function is tor provide ther, the fuel-air ratio is off because  $\odot$  The carburetors producing too much air. Typical symptoms of a lean mixture are: Smooth as the accelerator is closed funily during coastal stretches) Acceleration of Lurching White or light grey lamps Requires excessive amount of safotover too rect adjustment on ordistart50000 rol black pockets sparkling 5000 or pipesF