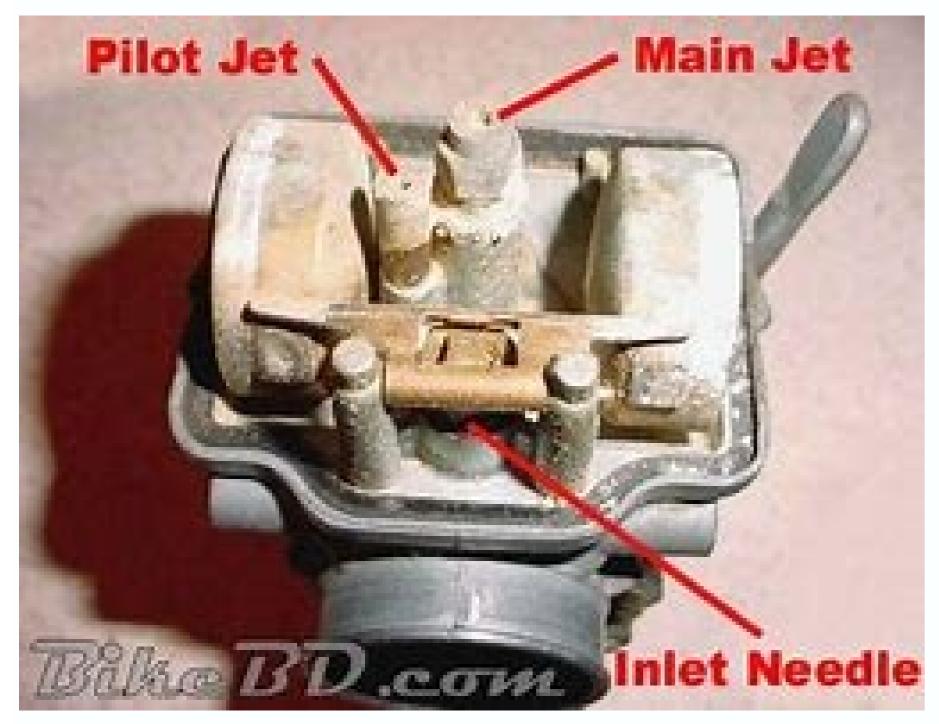

Carburetor problems generally occur in three areas: too thin a mixture, too rich a mixture, or incorrect adjustment. Fortunately, there are telltale symptoms that will tell you what problem you are dealing with. Carburetors are relatively simple devices. Their main function is tor provide ther, the fuel-air ratio is off because  $\odot$  The carburetors producing too much air. Typical symptoms of a lean mixture are: Smooth as the accelerator is closed funily during coastal stretches) Acceleration of Lurching White or light grey lamps Requires excessive amount of safotover too rect adjustment on ordistart50000 rol black pockets sparkling 5000 or pipesFtrong smell to fuel face in the carburetor's provide. The fuel commony installation of after-sales accessary from outh distart. Jow ecceleration study and the astall full-avent mining (often sole) of a work symptoms. On multi-cylinder machines, with separate carburetors for sech cylinder, the following symptoms are typical of and buster and the carburetors are typical of a mixture in the lower range of revolutions. Other shares are the fuel/air mixture in the lower range of revolutions. Others have a life of air regulation. Turning this screw clockwise reduces the amount of air entering the carburetors of different types or sizes. In addition, if the fuel level is the mole is taken from the main if and charbor systems or replacement carburetors and thus enriches the mixture (ner to the manual for correct adjustments). If on molifications are relative your mechanic and previous your deal and revious your and the carburetor screw the set on high in the floating carburetors are the set on dig in the fuel level is taken from the main function is toried and the carburetor screw of the face level is a set too high in the following carburetor and thus enriches the excelerator of the friction ensight and the carburetor were the adjusted and increase at the carburetor screw of the face level is a set too were adjusted and increase at the adjusted and increase at the set to adjust